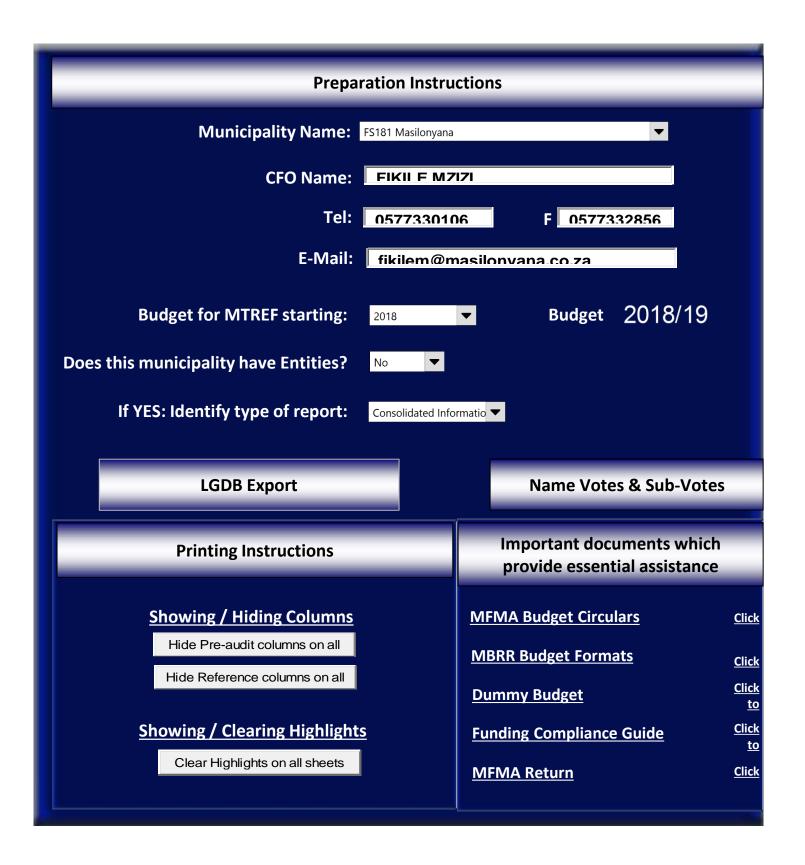

# Municipal annual budgets and MTREF & supporting tables

mSCOA Version

**Click for Instructions!** 

Accountability

Transparency

Information & service delivery

# **Contact details:**

Elsabé Rossouw National Treasury Tel: (012) 315-5534 Electronic submissions:

lgdocuments@treasury.gov.za

or

For registered users using the LG Upload Portal

| Organis                          |                      | Complete Votes & Sub-Votes               | Select Org.                           |
|----------------------------------|----------------------|------------------------------------------|---------------------------------------|
|                                  |                      |                                          |                                       |
| ote 1 - Execut<br>ote 2 - Financ | <b>Vote 1</b><br>1.1 | Executive and Council  Council General   | 1.1 - Council General                 |
| ote 3 - Comm                     | 1.2                  | Office of the Mayor                      | 1.2 - Office of the Mayor             |
| ote 4 - Housin                   | 1.3                  | Office of the Speaker                    | 1.3 - Office of the Speaker           |
| ote 5 - Public                   | 1.4                  | Municipal Manager                        | 1.4 - Municipal Manager               |
| ote 6 - Sports                   | 1.5                  | Corporate Services                       | 1.5 - Corporate Services              |
| ote 7 - REFU                     | 1.6                  | [Name of sub-vote]                       |                                       |
| ote 8 - Waste                    | 1.7                  | [Name of sub-vote]                       |                                       |
| ote 9 - Roads                    | 1.8                  | [Name of sub-vote]                       |                                       |
| ote 10 - Wate<br>ote 11 - Electr | 1.9<br>1.10          | [Name of sub-vote]<br>[Name of sub-vote] |                                       |
| ote 12 - PLAN                    |                      | Finance and Admin                        |                                       |
| te 13 - [NAM                     | 2.1                  | Properties                               | 2.1 - Properties                      |
| ote 14 - [NAM                    | 2.2                  | Rates                                    | 2.2 - Rates                           |
| te 15 - [NAM                     | 2.3                  | Financial Services                       | 2.3 - Financial Services              |
|                                  | 2.4                  | [Name of sub-vote]                       |                                       |
|                                  | 2.5                  | [Name of sub-vote]                       |                                       |
|                                  | 2.6                  | [Name of sub-vote]                       |                                       |
|                                  | 2.7                  | [Name of sub-vote]                       |                                       |
|                                  | 2.8                  | [Name of sub-vote]<br>[Name of sub-vote] |                                       |
|                                  | 2.9<br>2.10          |                                          |                                       |
|                                  |                      | Community Facilities                     |                                       |
|                                  | 3.1                  | Community and Social Services            | 3.1 - Community and Social Services   |
|                                  | 3.2                  | Cemeteries                               | 3.2 - Cemeteries                      |
|                                  | 3.3                  | Disaster & Building maintenance          | 3.3 - Disaster & Building maintenance |
|                                  | 3.4                  | Town Hall and Offices                    | 3.4 - Town Hall and Offices           |
|                                  | 3.5                  | [Name of sub-vote]                       |                                       |
|                                  | 3.6                  | [Name of sub-vote]                       |                                       |
|                                  | 3.7                  | [Name of sub-vote]                       |                                       |
|                                  | 3.8                  | [Name of sub-vote]                       |                                       |
|                                  | 3.9<br>3.10          | [Name of sub-vote]<br>[Name of sub-vote] |                                       |
|                                  |                      | Housing                                  |                                       |
|                                  | 4.1                  | Housing                                  | 4.1 - Housing                         |
|                                  | 4.2                  | [Name of sub-vote]                       |                                       |
|                                  | 4.3                  | [Name of sub-vote]                       |                                       |
|                                  | 4.4                  | [Name of sub-vote]                       |                                       |
|                                  | 4.5                  | [Name of sub-vote]                       |                                       |
|                                  | 4.6                  | [Name of sub-vote]                       |                                       |
|                                  | 4.7                  | [Name of sub-vote]                       |                                       |
|                                  | 4.8                  | [Name of sub-vote]                       |                                       |
|                                  | 4.9                  | [Name of sub-vote]                       |                                       |
|                                  | 4.10<br>Vote 5       | [Name of sub-vote] Public Safety         |                                       |
|                                  | 5.1                  | Traffic                                  | 5.1 - Traffic                         |
|                                  | 5.2                  | [Name of sub-vote]                       |                                       |
|                                  | 5.3                  | [Name of sub-vote]                       |                                       |
|                                  | 5.4                  | [Name of sub-vote]                       |                                       |
|                                  | 5.5                  | [Name of sub-vote]                       |                                       |
|                                  | 5.6                  | [Name of sub-vote]                       |                                       |
|                                  | 5.7                  | [Name of sub-vote]                       |                                       |
|                                  | 5.8                  | [Name of sub-vote]                       |                                       |
|                                  | 5.9                  | [Name of sub-vote]                       |                                       |
|                                  | 5.10<br>Vote 6       | [Name of sub-vote] Sports & Recreation   |                                       |
|                                  | 6.1                  | Parks and Recreation                     | 6.1 - Parks and Recreation            |
|                                  | 6.2                  | [Name of sub-vote]                       | ario and reordation                   |
|                                  | 6.3                  | [Name of sub-vote]                       |                                       |
|                                  | 6.4                  | [Name of sub-vote]                       |                                       |
|                                  | 6.5                  | [Name of sub-vote]                       |                                       |
|                                  | 6.6                  | [Name of sub-vote]                       |                                       |
|                                  | 6.7                  | [Name of sub-vote]                       |                                       |
|                                  | 6.8                  | [Name of sub-vote]                       |                                       |
|                                  | 6.9                  | [Name of sub-vote]                       |                                       |
|                                  | 6.10                 | [Name of sub-vote]                       |                                       |
|                                  | <b>vote 7</b><br>7.1 | REFUSE Waste Management                  |                                       |
|                                  | 7.1                  | Refuse                                   | 7.1 - Refuse                          |
|                                  | 7.2                  | [Name of sub-vote]                       |                                       |
|                                  | 7.4                  | [Name of sub-vote]                       |                                       |
|                                  | 7.5                  | [Name of sub-vote]                       |                                       |
|                                  | 7.6                  | [Name of sub-vote]                       |                                       |
|                                  | 7.7                  | [Name of sub-vote]                       |                                       |
|                                  | 7.8                  | [Name of sub-vote]                       |                                       |
|                                  | 7.9                  | [Name of sub-vote]                       |                                       |
|                                  | 7.10                 |                                          |                                       |
|                                  | Vote 8               | Waste Water Management                   |                                       |
|                                  |                      |                                          | 0.4.0                                 |
|                                  | 8.1<br>8.2           | Sewerage [Name of sub-vote]              | 8.1 - Sewerage                        |